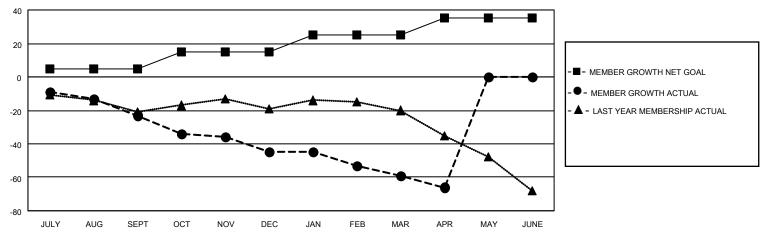

## District 22 C

| Clubs         |               |             |               | Members               |                        |                         |                                                    |  |
|---------------|---------------|-------------|---------------|-----------------------|------------------------|-------------------------|----------------------------------------------------|--|
|               | RESULTS FOR   | R 2020-2021 |               | RESULTS FOR 2020-2021 |                        |                         |                                                    |  |
| QUARTER       | NEW CLUB GOAL | NEW CLUBS   | DROPPED CLUBS | QUARTER MEME          | BER GROWTH NET<br>GOAL | MEMBER GROWTH<br>ACTUAL | DROPPED<br>MEMBERS ACTUAL<br>(including transfers) |  |
| JULY/AUG/SEPT | 2             | 0           | 0             | JULY/AUG/SEPT         | 5                      | 6                       | 27                                                 |  |
| OCT/NOV/DEC   | 1             | 0           | 0             | OCT/NOV/DEC           | 10                     | 11                      | 31                                                 |  |
| JAN/FEB/MAR   | 2             | 0           | 0             | JAN/FEB/MAR           | 10                     | 10                      | 23                                                 |  |
| APR/MAY/JUNE  | 1             | 0           | 0             | APR/MAY/JUNE          | 10                     | 3                       | 10                                                 |  |

#### GOALS AND ACTUAL MEMBERS CUMULATIVE

| DROPPED CLUBS: 0 |    | 13 CLUBS OF 46 ADDED 1 OR MORE<br>NEW MEMBERS | GENDER DISTRIBUTION  MALE 791 (66.36%) |                  |     |
|------------------|----|-----------------------------------------------|----------------------------------------|------------------|-----|
| DROPPED MEMBERS  |    |                                               | FEMALE                                 | 401 (33.64%)     |     |
| DECEASED         | 26 | CLICK HERE FOR CUMULATIVE                     | TOTAL FAMILY UNIT MEMBERS              |                  | 190 |
| CLUB CANCELLED   | 0  | MEMBERSHIP DATA                               |                                        | 0.000//10.1141.5 | 102 |
| OTHER 65         |    |                                               | FAMILY MEMBERS PAYING HALF DUES        |                  | 102 |
| TOTAL            | 91 |                                               |                                        |                  |     |